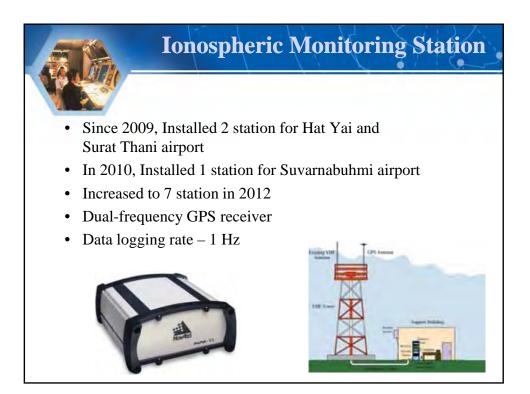

IDCAS Workshop - SP/8

| Enclosure  | Description                                                                                                                   | Accuracy                                                                                                                                                                      | Size<br>(mm)         | Ports                                                                                                                                                                                                         |
|------------|-------------------------------------------------------------------------------------------------------------------------------|-------------------------------------------------------------------------------------------------------------------------------------------------------------------------------|----------------------|---------------------------------------------------------------------------------------------------------------------------------------------------------------------------------------------------------------|
| ProPak-V3™ | Triple frequency<br>measurement<br>and positioning<br>receiver in a<br>durable metal<br>enclosure.<br>Upgradeable to<br>SPAN. | Single Point L1 1.5m<br>Single Point L1/L2<br>1.2m<br>SBAS 0.6m<br>CDGPS 0.6m<br>DGP: 0.4m<br>RT-20<20cm;<br>RT-2 1cm+1ppm<br>OmniSTAR:<br>VBS 0.6m;<br>XP 0.15m;<br>HP 0.1m; | 185 ×<br>160 ×<br>71 | 1 RS-232 or RS-422 serial<br>port capable of 921,600 bps<br>1 RS-232 or RS-422 serial<br>port capable of 230,400 bps<br>1 RS-232 serial port capable<br>of 230,400 bps<br>1 USB 1.1 port capable of 5<br>Mbps |