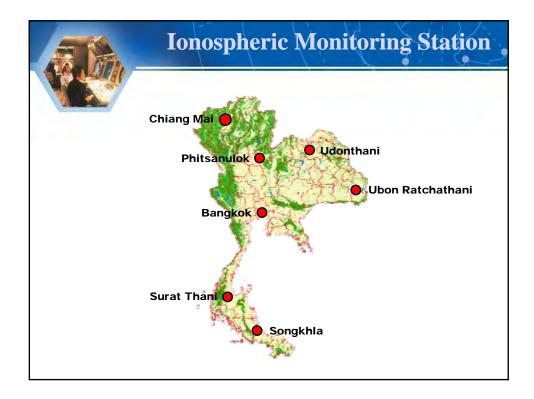

IDCAS Workshop - SP/8

| Enclosure  | Description                                                                                                                   | Accuracy                                                                                                                                                                      | Size<br>(mm)         | Ports                                                                                                                                                                                                         |
|------------|-------------------------------------------------------------------------------------------------------------------------------|-------------------------------------------------------------------------------------------------------------------------------------------------------------------------------|----------------------|---------------------------------------------------------------------------------------------------------------------------------------------------------------------------------------------------------------|
| ProPak-V3™ | Triple frequency<br>measurement<br>and positioning<br>receiver in a<br>durable metal<br>enclosure.<br>Upgradeable to<br>SPAN. | Single Point L1 1.5m<br>Single Point L1/L2<br>1.2m<br>SBAS 0.6m<br>CDGPS 0.6m<br>DGP: 0.4m<br>RT-20<20cm;<br>RT-2 1cm+1ppm<br>OmniSTAR:<br>VBS 0.6m;<br>XP 0.15m;<br>HP 0.1m; | 185 ×<br>160 ×<br>71 | 1 RS-232 or RS-422 serial<br>port capable of 921,600 bps<br>1 RS-232 or RS-422 serial<br>port capable of 230,400 bps<br>1 RS-232 serial port capable<br>of 230,400 bps<br>1 USB 1.1 port capable of 5<br>Mbps |